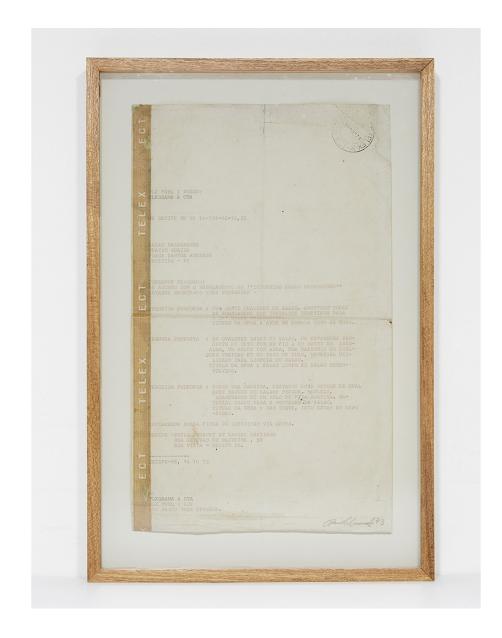

Cemetery Art, 1971 (continued) digital edition of Super 8 film, 3 vintage photographs, artist book, performance documentation - total of 31 items variable dimensions

During the opening of the 57th International Art Exhibition - La Biennale di Venezia, Paulo Bruscky will realize a performance originally conceived for the 30th Paraná Art Salon in 1973. The original project was described in a telegram, or telex, sent in 1973 to the Salon and entailed the performance of the random rearrangement and pilling of crates used to pack the works sent to the exhibiting institution.

The original telex included a total of three proposals and pioneered the use of telegram as art media. *Art is packaged anyway you like it* was written in the first proposal, which did not come to fruition because the Salon chose to exhibit the telegram instead. By then, Bruscky was already a part of the international Mail Art movement, engaged in deeply conceptual work. By challenging dichotomous concepts such as interior vs. exterior, appearance vs. meaning, "content" of the artwork vs. "readings" made by the general public, this project approaches ideas central to the practice of exhibiting artwork.

Art is packaged any way you like it, 1973/2017 performance, original telex (1973), garments (2017), registration video (2017) 34, 3 x 20,8 cm (telex) 13,5 x 8 in (telex)

"Before we are born, we have two tongues. During a time when we are in the maternal womb, the tongue exists in our mouth as two organs and not just one: the right half and the left half. These halves are joined by a midline, which we can perceive in our tongue today as a ligature, a scratch, a small groove to delimit the center of the organ. The two halves come together and form our unique tongue, but every old half continues to rely on its own bundle of nerves and they communicate with our independent brain. Show me your tongue and I'll tell you who you are". (Paulo Bruscky, 1996)