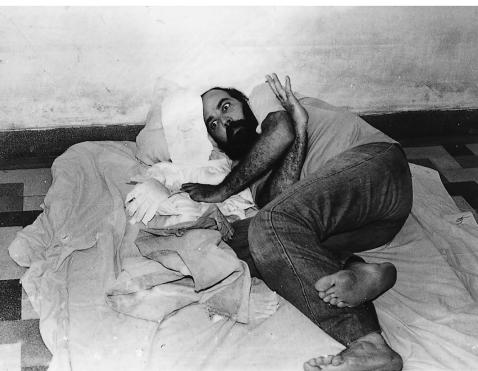

Bruscky's experiments with means of communication and transmission led him to investigate mediums such as with Xerox machines, x-rays, radiographs, electroencephalograms and fax art. Intrigued by the potentiality of the Xerox machine, the artist diverted photocopiers to create not only multiple copies, but also distortions, superimpositions, and other effects caused by chance during spontaneous encounters between artist and machine. Bruscky's playful engagement with the subjectivity of authorship created by the process, becomes evident when he confronts his xerographic alter ego, exploring a "photolanguage" to document the encounter, resulting in *Me with Myself*, 1978. From these investigations emerged *Xeroperformance* (carried out in 1977, 1980, 1982, 2013, 2016 and upcoming workshop in 2017 at Americas Society, NY), in which the artist's physicality is a component in his artwork as he records his bodily gestures on the glass plate of a copier. In addition to *Me with Myself* and *Xeroperformance*, the exhibition also illustrates Bruscky's firsts experiments with the Xerox machine.

xeroperformance, 1977 / 1980 / 1982 / 2013 / 2016 / 2017 action, edition of Super 8mm film on video (2/5), photographs, xerographys and artist book variable dimensions

xerography experiments from left to right: