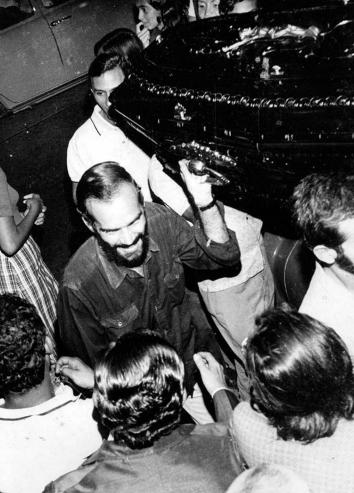

The artist's *Cemetery Art* exhibition in 1971 was meant to memorialize the death of artistic autonomy under state censorship while tacitly reflecting on the deaths of political activists. However, when the exhibition was prevented by authorities, the artist organized a funeral, which involved all aspects of Brazilian funerary rites, including a funeral procession through the streets of Recife with Bruscky at the head of the advancing mourners. Naturally, the procession was also eventually curbed by authorities.

Following this line of thought, in 1972 Bruscky set a coffin inscribed with the word ARTE (art) afloat in the waters of the Rio Capiberibe, an action termed *Burial At Sea I*. The coffin's movement along the river's current, caused commotion until retrieved by the Fire Brigade. During the military regime in Brazil, officials often released the bodies of their executed victims into waterways, an important point of reference for this action.