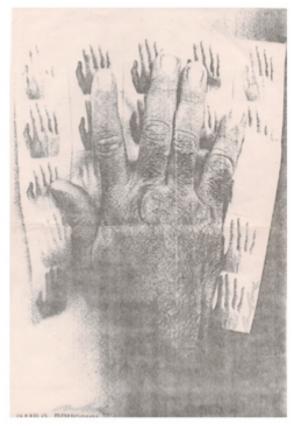

Bruscky's experiments with means of communication and transmission led him to investigate mediums such as with Xerox machines, x-rays, radiographs, electroencephalograms and fax art. Intrigued by the potentiality of the Xerox machine, the artist diverted photocopiers to create not only multiple copies, but also distortions, superimpositions, and other effects caused by chance during spontaneous encounters between artist and machine. Bruscky's playful engagement with the subjectivity of authorship created by the process, becomes evident when he confronts his xerographic alter ego, exploring a "photolanguage" to document the encounter, resulting in *Me with Myself*, 1978. From these investigations emerged *Xeroperformance* (carried out in 1977, 1980, 1982, 2013, 2016 and upcoming workshop in 2017 at Americas Society, NY), in which the artist's physicality is a component in his artwork as he records his bodily gestures on the glass plate of a copier. In addition to *Me with Myself* and *Xeroperformance*, the exhibition also illustrates Bruscky's firsts experiments with the Xerox machine.

On May 24, 2017, the artist invites the audience to take part in a *Xeroperformance* at the Americas Society, an experimental workshop of co-authorship with machines. As Bruscky says, "xeroxart is the recording of the mo(ve)ment. I always thank the machine for its creativity".

xeroperformance, 1977 / 1980 / 1982 / 2013 / 2016 / 2017 action, edition of Super 8mm film on video (2/5), photographs, xerographys and artist book variable dimensions

xerography experiments from left to right: