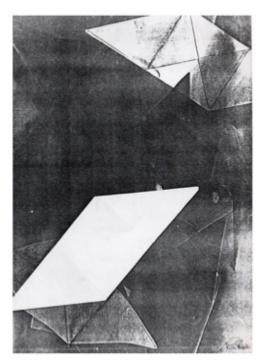

Following this line of thought, in 1972 Bruscky set a coffin inscribed with the word ARTE (art) afloat in the waters of the Rio Capiberibe, an action termed *Burial At Sea I*. The coffin's movement along the river's current, caused commotion until retrieved by the Fire Brigade. During the military regime in Brazil, officials often released the bodies of their executed victims into waterways, an important point of reference for this action.

### Burial at Sea, 1972

action, project on paper, photographs and artist book  $15.5 \times 11 \text{ cm (project)}$ ,  $11 \text{ photographs of } 9 \times 13 \text{ cm each}$ ,  $12 \times 18.5 \text{ cm (artist book)}$ ,  $1 \text{ photograph of } 23 \times 15 \text{ cm}$   $6 \times 4.3 \text{ in (project)}$ ,  $11 \text{ photographs of } 3.5 \times 5.1 \text{ in each}$ ,  $4.7 \times 7.3 \text{ in (artist book)}$ ,  $1 \text{ photograph of } 9 \times 6 \text{ in}$ 