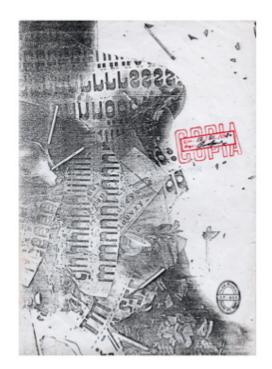

**art**, 1979 xerography 33 x 21,8 cm 13 x 8.9 in

artist proof, 1978 xerography 30,5 x 20,5 cm 12 x 8 in xerography experiments top row from left to right:

diagnóstico de fotoreceptor I, 1995

xerography

33 X 21 CM