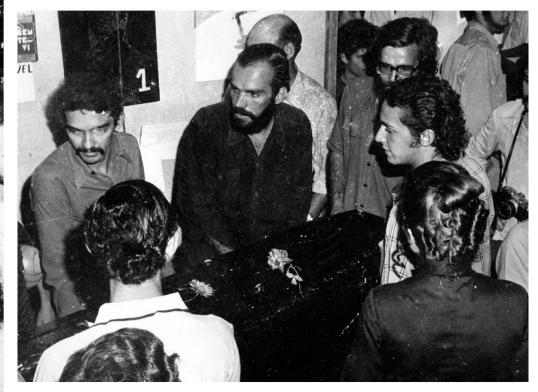

The artist's *Cemetery Art* exhibition in 1971 was meant to memorialize the death of artistic autonomy under state censorship while tacitly reflecting on the deaths of political activists. However, when the exhibition was prevented by authorities, the artist organized a funeral, which involved all aspects of Brazilian funerary rites, including a funeral procession through the streets of Recife with Bruscky at the head of the advancing mourners. Naturally, the procession was also eventually curbed by authorities.

Following this line of thought, in 1972 Bruscky set a coffin inscribed with the word ARTE (art) afloat in the waters of the Rio Capiberibe, an action termed *Burial At Sea I*. The coffin's movement along the river's current, caused commotion until retrieved by the Fire Brigade. During the military regime in Brazil, officials often released the bodies of their executed victims into waterways, an important point of reference for this action.