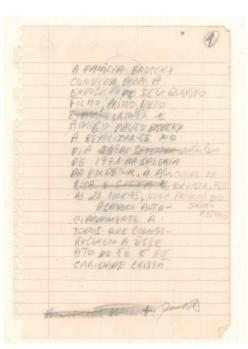

Cemetery Art, 1971 (continued)

digital edition of Super 8 film, 3 vintage photographs, artist book, performance documentation - total of 31 items variable dimensions

A FAMÍLIA BRUSCKY CONVIDA
PARA O ENTÉRRO DA EXPOSICÃO DO SEU QUERIDO FILHO,
PRIMO, IRMÃO, NETO, E AMIGO
PAULO BRUSCKY, A REALIZARSE NO DIA 16/10/1971, O FÉRETRO SAIRÁ DA GALERIA DA
EMPETUR, AVENIDA CONDE DA
BOA VISTA 785, EM DIRECÃO
AO ATÉRRO DA RUA DA AURORA, ONDE SERÀ SEPULTADO
ÀS 10 HORAS.