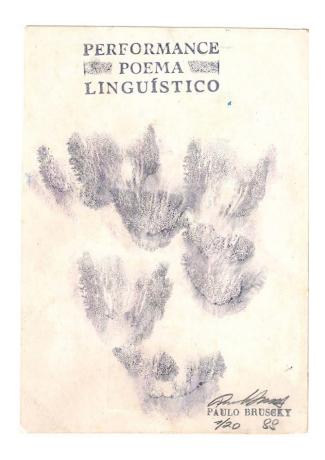

In *Linguistic Poem* (carried out in 1988, 1996, 2015, 2016 and upcoming performance in 2017 at La Biennale di Venezia), Bruscky stamps colors with his tongue on a blank canvas, generating a random visual composition. As the artist suggests, "This performance action has a relation with my trajectory to deal with the semi/optical question of the language [língua/gem], constant presence in my works, like *LógicAcaso*, *Palarva*, *Vervendo*, *Cópia Conforma Original*, among many others."

**linguistic poem**, 1988 / 1996 / 2015 / 2016 / 2017 action, original project (1988), visual poems (1996, 2015 and 2017) variable dimensions

linguistic poem 1988 / 1996 / 2015 / 2016 / 2017 stamp ink on paper 21.5 x 15.2 cm 8.5 x 6 in

me with myself, 1978 action, artist book, 3 vintage photographs 17,4 x 12,4 cm and 40 x 60 cm each 6.9 x 4.9 in and 15.7 x 23.6 in