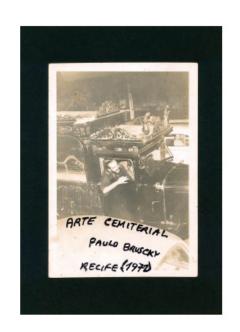

The artist's *Cemetery Art* exhibition in 1971 was meant to memorialize the death of artistic autonomy under state censorship while tacitly reflecting on the deaths of political activists. However, when the exhibition was prevented by authorities, the artist organized a funeral, which involved all aspects of Brazilian funerary rites, including a funeral procession through the streets of Recife with Bruscky at the head of the advancing mourners. Naturally, the procession was also eventually curbed by authorities.