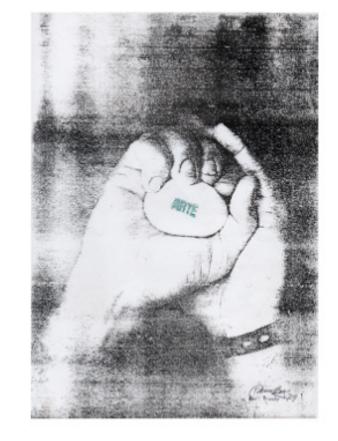

Following this line of thought, in 1972 Bruscky set a coffin inscribed with the word ARTE (art) afloat in the waters of the Rio Capiberibe, an action termed *Burial At Sea I*. The coffin's movement along the river's current, caused commotion until retrieved by the Fire Brigade. During the military regime in Brazil, officials often released the bodies of their executed victims into waterways, an important point of reference for this action.

### Burial at Sea, 1972

action, project on paper, photographs and artist book  $15.5 \times 11 \text{ cm (project)}$ ,  $11 \text{ photographs of } 9 \times 13 \text{ cm each}$ ,  $12 \times 18.5 \text{ cm (artist book)}$ ,  $1 \text{ photograph of } 23 \times 15 \text{ cm}$   $6 \times 4.3 \text{ in (project)}$ ,  $11 \text{ photographs of } 3.5 \times 5.1 \text{ in each}$ ,  $4.7 \times 7.3 \text{ in (artist book)}$ ,  $1 \text{ photograph of } 9 \times 6 \text{ in}$ 