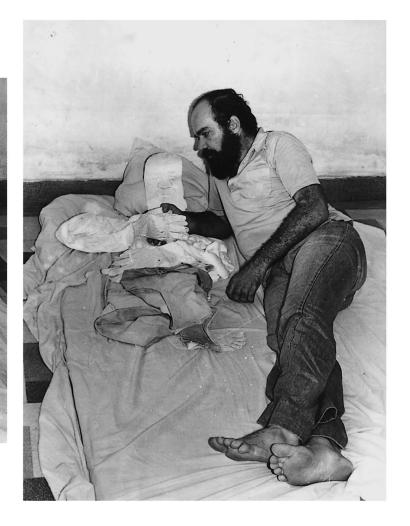

Bruscky's experiments with means of communication and transmission led him to investigate mediums such as with Xerox machines, x-rays, radiographs, electroencephalograms and fax art. Intrigued by the potentiality of the Xerox machine, the artist diverted photocopiers to create not only multiple copies, but also distortions, superimpositions, and other effects caused by chance during spontaneous encounters between artist and machine. Bruscky's playful engagement with the subjectivity of authorship created by the process, becomes evident when he confronts his xerographic alter ego, exploring a "photolanguage" to document the encounter, resulting in *Me with Myself*, 1978. From these investigations emerged *Xeroperformance* (carried out in 1977, 1980, 1982, 2013, 2016 and upcoming workshop in 2017 at Americas Society, NY), in which the artist's physicality is a component in his artwork as he records his bodily gestures on the glass plate of a copier. In addition to *Me with Myself* and *Xeroperformance*, the exhibition also illustrates Bruscky's firsts experiments with the Xerox machine.

xeroperformance, 1977 / 1980 / 1982 / 2013 / 2016 / 2017 action, edition of Super 8mm film on video (2/5), photographs, xerographys and artist book variable dimensions

xerography experiments from left to right: