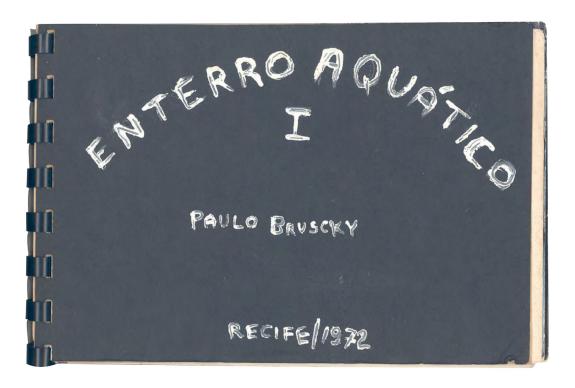

Following this line of thought, in 1972 Bruscky set a coffin inscribed with the word ARTE (art) afloat in the waters of the Rio Capiberibe, an action termed *Burial At Sea I*. The coffin's movement along the river's current, caused commotion until retrieved by the Fire Brigade. During the military regime in Brazil, officials often released the bodies of their executed victims into waterways, an important point of reference for this action.

### Burial at Sea, 1972

action, project on paper, photographs and artist book  $15.5 \times 11 \text{ cm (project)}$ ,  $11 \text{ photographs of } 9 \times 13 \text{ cm each}$ ,  $12 \times 18.5 \text{ cm (artist book)}$ ,  $1 \text{ photograph of } 23 \times 15 \text{ cm}$   $6 \times 4.3 \text{ in (project)}$ ,  $11 \text{ photographs of } 3.5 \times 5.1 \text{ in each}$ ,  $4.7 \times 7.3 \text{ in (artist book)}$ ,  $1 \text{ photograph of } 9 \times 6 \text{ in}$ 