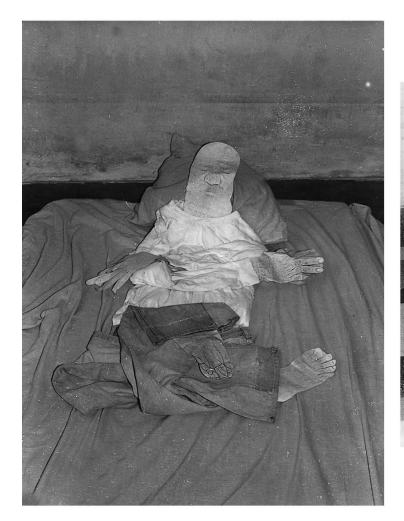

Following this line of thought, in 1972 Bruscky set a coffin inscribed with the word ARTE (art) afloat in the waters of the Rio Capiberibe, an action termed *Burial At Sea I*. The coffin's movement along the river's current, caused commotion until retrieved by the Fire Brigade. During the military regime in Brazil, officials often released the bodies of their executed victims into waterways, an important point of reference for this action.

### Burial at Sea, 1972

action, project on paper, photographs and artist book  $15.5 \times 11 \text{ cm (project)}$ ,  $11 \text{ photographs of } 9 \times 13 \text{ cm each}$ ,  $12 \times 18.5 \text{ cm (artist book)}$ ,  $1 \text{ photograph of } 23 \times 15 \text{ cm}$   $6 \times 4.3 \text{ in (project)}$ ,  $11 \text{ photographs of } 3.5 \times 5.1 \text{ in each}$ ,  $4.7 \times 7.3 \text{ in (artist book)}$ ,  $1 \text{ photograph of } 9 \times 6 \text{ in}$ 