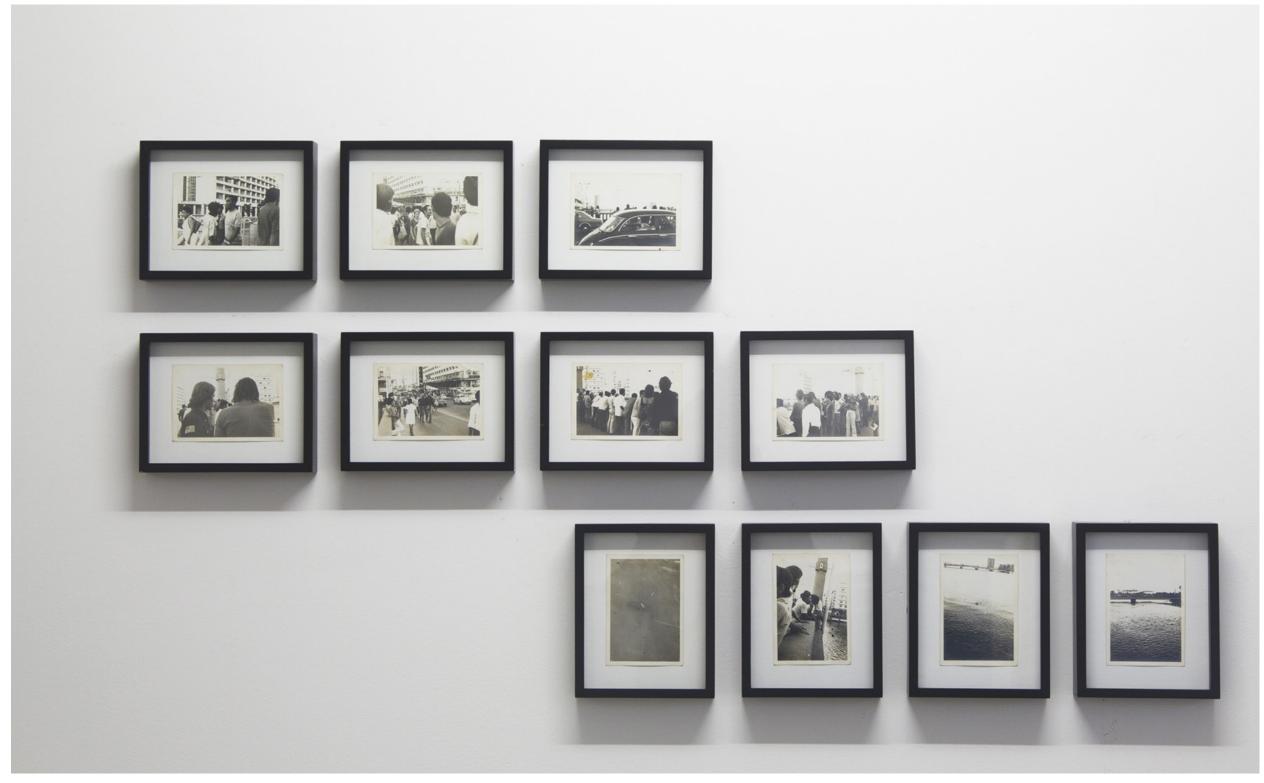

Following this line of thought, in 1972 Bruscky set a coffin inscribed with the word ARTE (art) afloat in the waters of the Rio Capiberibe, an action termed *Burial At Sea I*. The coffin's movement along the river's current, caused commotion until retrieved by the Fire Brigade. During the military regime in Brazil, officials often released the bodies of their executed victims into waterways, an important point of reference for this action.

### Burial at Sea, 1972

action, project on paper, photographs and artist book  $15.5 \times 11 \text{ cm (project)}$ ,  $11 \text{ photographs of } 9 \times 13 \text{ cm each}$ ,  $12 \times 18.5 \text{ cm (artist book)}$ ,  $1 \text{ photograph of } 23 \times 15 \text{ cm}$   $6 \times 4.3 \text{ in (project)}$ ,  $11 \text{ photographs of } 3.5 \times 5.1 \text{ in each}$ ,  $4.7 \times 7.3 \text{ in (artist book)}$ ,  $1 \text{ photograph of } 9 \times 6 \text{ in}$ 