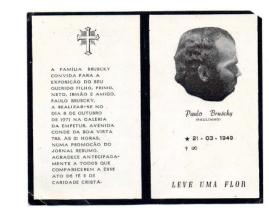

The artist's *Cemetery Art* exhibition in 1971 was meant to memorialize the death of artistic autonomy under state censorship while tacitly reflecting on the deaths of political activists. However, when the exhibition was prevented by authorities, the artist organized a funeral, which involved all aspects of Brazilian funerary rites, including a funeral procession through the streets of Recife with Bruscky at the head of the advancing mourners. Naturally, the procession was also eventually curbed by authorities.

Cemetery Art, 1971 (continued)

digital edition of Super 8 film, 3 vintage photographs, artist book, performance documentation - total of 31 items variable dimensions

A FAMÍLIA BRUSCKY CONVIDA
PARA O ENTÉRRO DA EXPOSICÃO DO SEU QUERIDO FILHO,
PRIMO, IRMÃO, NETO, E AMIGO
PAULO BRUSCKY, A REALIZARSE NO DIA 16/10/1971, O FÉRETRO SAIRÁ DA GALERIA DA
EMPETUR, AVENIDA CONDE DA
BOA VISTA 785, EM DIRECÃO
AO ATÉRRO DA RUA DA AURORA, ONDE SERÀ SEPULTADO
ÀS 10 HORAS.

A FAMÍLIA ENLUTADA APRO-VEITA A OPORTUNIDADE PARA AVISAR AS PESSOAS DE BOM CORAÇÃO QUE A MISSA DE AÇÃO DE GRAÇA SERÁ REA-LIZADA NA CAPELA DA UNI-VERSIDADE CATÓLICA DE PER-NAMBUCO NO DIA 21/10/1971. ÀS 7 HORAS.