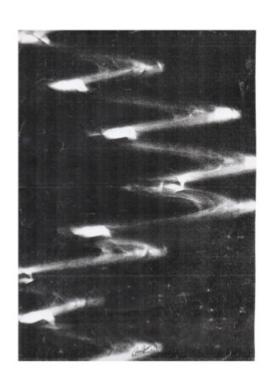

In *Linguistic Poem* (carried out in 1988, 1996, 2015, 2016 and upcoming performance in 2017 at La Biennale di Venezia), Bruscky stamps colors with his tongue on a blank canvas, generating a random visual composition. As the artist suggests, "This performance action has a relation with my trajectory to deal with the semi/optical question of the language [língua/gem], constant presence in my works, like *LógicAcaso*, *Palarva*, *Vervendo*, *Cópia Conforma Original*, among many others."

**linguistic poem**, 1988 / 1996 / 2015 / 2016 / 2017 action, original project (1988), visual poems (1996, 2015 and 2017) variable dimensions