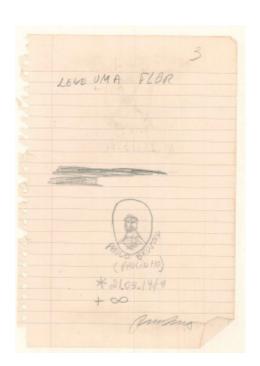

Following this line of thought, in 1972 Bruscky set a coffin inscribed with the word ARTE (art) afloat in the waters of the Rio Capiberibe, an action termed *Burial At Sea I*. The coffin's movement along the river's current, caused commotion until retrieved by the Fire Brigade. During the military regime in Brazil, officials often released the bodies of their executed victims into waterways, an important point of reference for this action.

### Burial at Sea, 1972

action, project on paper, photographs and artist book  $15.5 \times 11 \text{ cm (project)}$ ,  $11 \text{ photographs of } 9 \times 13 \text{ cm each}$ ,  $12 \times 18.5 \text{ cm (artist book)}$ ,  $1 \text{ photograph of } 23 \times 15 \text{ cm}$   $6 \times 4.3 \text{ in (project)}$ ,  $11 \text{ photographs of } 3.5 \times 5.1 \text{ in each}$ ,  $4.7 \times 7.3 \text{ in (artist book)}$ ,  $1 \text{ photograph of } 9 \times 6 \text{ in}$ 