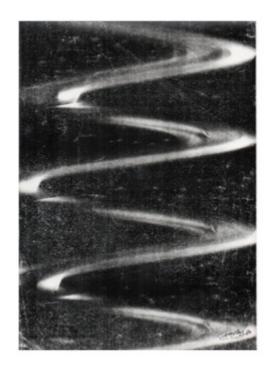

In *Linguistic Poem* (carried out in 1988, 1996, 2015, 2016 and upcoming performance in 2017 at La Biennale di Venezia), Bruscky stamps colors with his tongue on a blank canvas, generating a random visual composition. As the artist suggests, "This performance action has a relation with my trajectory to deal with the semi/optical question of the language [língua/gem], constant presence in my works, like *LógicAcaso*, *Palarva*, *Vervendo*, *Cópia Conforma Original*, among many others."

**linguistic poem**, 1988 / 1996 / 2015 / 2016 / 2017 action, original project (1988), visual poems (1996, 2015 and 2017) variable dimensions