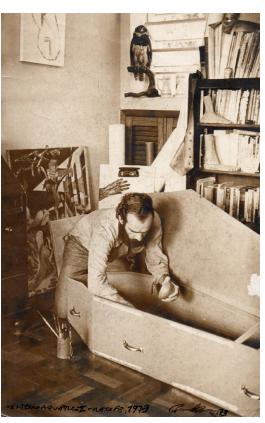

Following this line of thought, in 1972 Bruscky set a coffin inscribed with the word ARTE (art) afloat in the waters of the Rio Capiberibe, an action termed *Burial At Sea I*. The coffin's movement along the river's current, caused commotion until retrieved by the Fire Brigade. During the military regime in Brazil, officials often released the bodies of their executed victims into waterways, an important point of reference for this action.