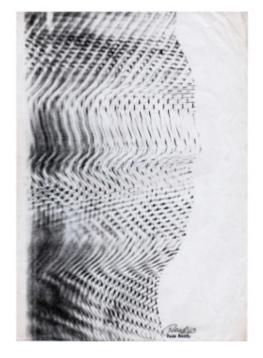

Bruscky's experiments with means of communication and transmission led him to investigate mediums such as with Xerox machines, x-rays, radiographs, electroencephalograms and fax art. Intrigued by the potentiality of the Xerox machine, the artist diverted photocopiers to create not only multiple copies, but also distortions, superimpositions, and other effects caused by chance during spontaneous encounters between artist and machine. Bruscky's playful engagement with the subjectivity of authorship created by the process, becomes evident when he confronts his xerographic alter ego, exploring a "photolanguage" to document the encounter, resulting in *Me with Myself*, 1978. From these investigations emerged *Xeroperformance* (carried out in 1977, 1980, 1982, 2013, 2016 and upcoming workshop in 2017 at Americas Society, NY), in which the artist's physicality is a component in his artwork as he records his bodily gestures on the glass plate of a copier. In addition to *Me with Myself* and *Xeroperformance*, the exhibition also illustrates Bruscky's firsts experiments with the Xerox machine.

xeroperformance, 1977 / 1980 / 1982 / 2013 / 2016 / 2017 action, edition of Super 8mm film on video (2/5), photographs, xerographys and artist book variable dimensions

xerography experiments from left to right: