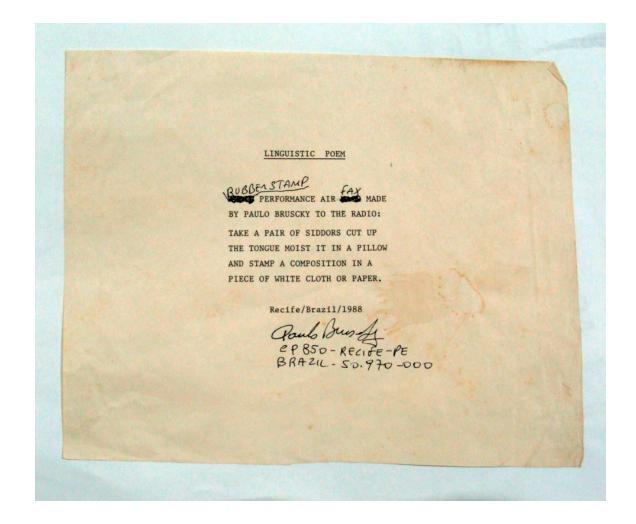

In *Linguistic Poem* (carried out in 1988, 1996, 2015, 2016 and upcoming performance in 2017 at La Biennale di Venezia), Bruscky stamps colors with his tongue on a blank canvas, generating a random visual composition. As the artist suggests, "This performance action has a relation with my trajectory to deal with the semi/optical question of the language [língua/gem], constant presence in my works, like *LógicAcaso*, *Palarva*, *Vervendo*, *Cópia Conforma Original*, among many others."

On May 12, the artist will present *Linguistic Poem* at Tavola Aperta in Venice, as part of the 57th Art International Exhibition - La Biennale di Venezia, during which time he will produce new stamps using his tongue.

**linguistic poem**, 1988 / 1996 / 2015 / 2016 / 2017 action, original project (1988), visual poems (1996, 2015 and 2017) variable dimensions