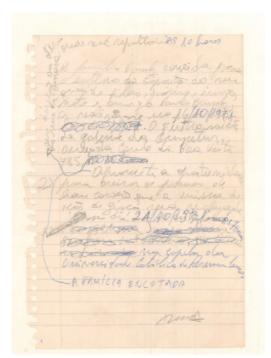

Cemetery Art, 1971 (continued)

digital edition of Super 8 film, 3 vintage photographs, artist book, performance documentation - total of 31 items variable dimensions

A FAMÍLIA BRUSCKY CONVIDA
PARA O ENTÉRRO DA EXPOSICÃO DO SEU QUERIDO FILHO,
PRIMO, IRMÃO, NETO, E AMIGO
PAULO BRUSCKY, A REALIZARSE NO DIA 16/10/1971, O FÉRETRO SAIRÁ DA GALERIA DA
EMPETUR, AVENIDA CONDE DA
BOA VISTA 785, EM DIRECÃO
AO ATÉRRO DA RUA DA AURORA, ONDE SERÀ SEPULTADO
ÀS 10 HORAS.

A FAMÍLIA ENLUTADA APRO-VEITA A OPORTUNIDADE PARA AVISAR AS PESSOAS DE BOM CORAÇÃO QUE A MISSA DE AÇÃO DE GRAÇA SERÁ REA-LIZADA NA CAPELA DA UNI-VERSIDADE CATÓLICA DE PER-NAMBUCO NO DIA 21/10/1971. ÀS 7 HORAS.