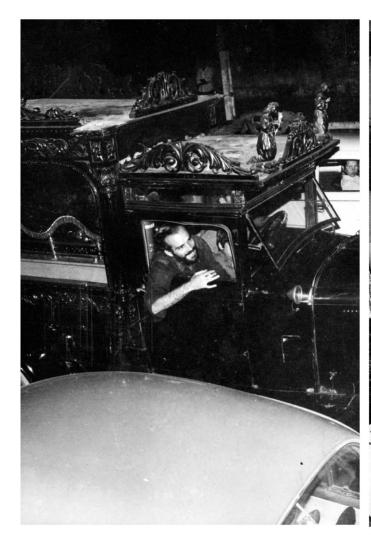

The artist's *Cemetery Art* exhibition in 1971 was meant to memorialize the death of artistic autonomy under state censorship while tacitly reflecting on the deaths of political activists. However, when the exhibition was prevented by authorities, the artist organized a funeral, which involved all aspects of Brazilian funerary rites, including a funeral procession through the streets of Recife with Bruscky at the head of the advancing mourners. Naturally, the procession was also eventually curbed by authorities.

Following this line of thought, in 1972 Bruscky set a coffin inscribed with the word ARTE (art) afloat in the waters of the Rio Capiberibe, an action termed *Burial At Sea I*. The coffin's movement along the river's current, caused commotion until retrieved by the Fire Brigade. During the military regime in Brazil, officials often released the bodies of their executed victims into waterways, an important point of reference for this action.